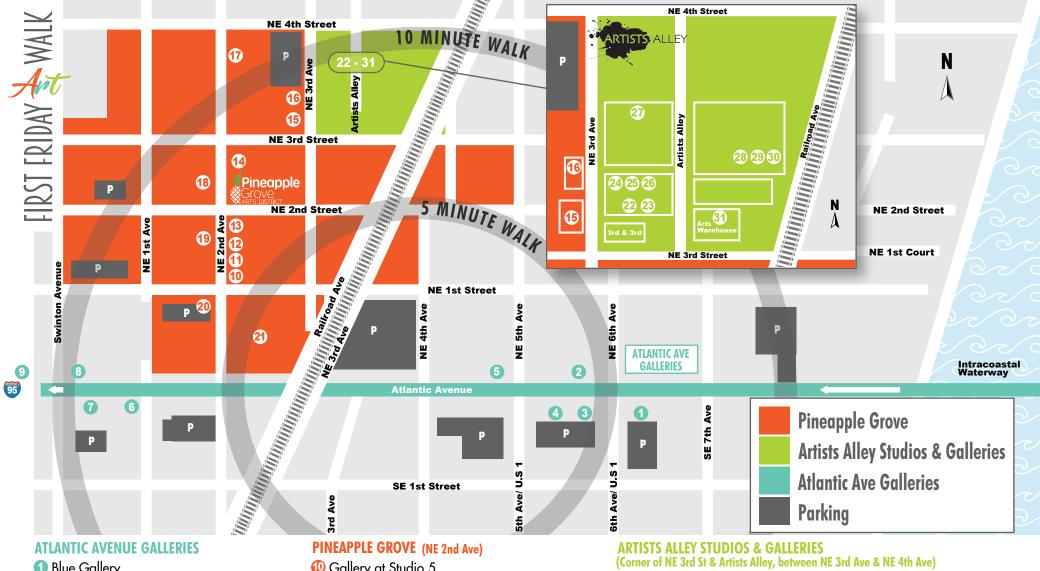

Use this map to enhance your visits. As a quick reference, this map is divided into three areas: Atlantic Avenue, Pineapple Grove & Artists Alley.

We welcome you to visit our website for updates throughout the year. Share your photos and comments on one of our social sites; we'd love to hear from you. See you Downtown!

#### ATLANTIC AVENUE GALLERIES

- Blue Gallery
- Artworks by Lois Brezinski
- 3 Sundook Gallery
- Delray Beach Gallery
- 6 Avalon Gallery
- 6 Lidia Tohar Studio 101
- DeBilzan Gallery
- Cornell Art Museum
- 1 Le Garage

### **PINEAPPLE GROVE (NE 2nd Ave)**

- 10 Gallery at Studio 5
- 1 Debra Somerville Photography
- Delray Art and Framing Center
- (B) Addison Gallery
- A-Z Picture Framing & Gallery
- 15 Jeff Whyman Studio
- 16 Janet Siegel Rogers Studio
- TVT Studios Delray
- (13) Whitewall Contemporary
- 1 The mAe
- Arts Garage
- Avant (Restaurant/Gallery)

# **ARTISTS ALLEY STUDIOS & GALLERIES**

(Corner of NE 3rd St & Artists Alley, between NE 3rd Ave & NE 4th Ave)

- 22 Amanda Johnson
- 23 Tracy Culiner Studio
- Ellen Miller Studio
- Stacy Balmuth
- **20** Ona Steele Studio
- 27 Studio Romaine
- 28 Laszlo's Painting Studio

- 29 Magnus & Gordon Gallery & Vicki Siegel Studio
- **(1)** Cacace Fine Art
- **11** Arts Warehouse

Request a ride, on-demand throughout the