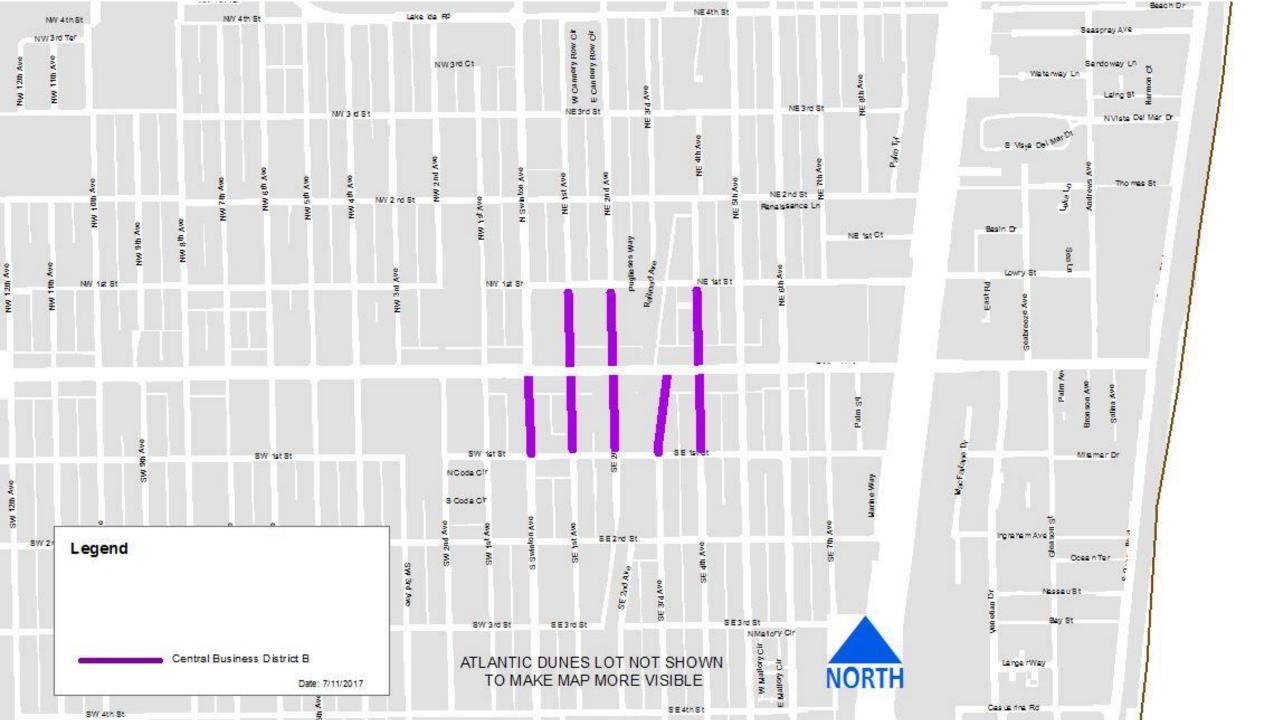

#### PARKING MANAGEMENT PLAN HIGHEST RETURN

| STREETS                            | EFFECTIVE METER METER TIME<br>HOURS LIMIT |           | METER RATE PER HOUR                                                                                            |  |
|------------------------------------|-------------------------------------------|-----------|----------------------------------------------------------------------------------------------------------------|--|
| ATLANTIC AVENUE                    | 8AM – MIDNIGHT                            | 2 HOURS   | MON-FRIDAY 8:00AM - 5:00PM - \$ 2.00<br>FRIDAY AFTER 5:00 - \$3.50<br>SAT AND SUN - 8:00AM - MIDNIGHT- \$ 3.50 |  |
| CENTRAL BUSINESS DISTRICT – PURPLE | 8AM – MIDNIGHT                            | 4 HOURS   | EVERYDAY 8AM TO MIDNIGHT - \$ 2.00                                                                             |  |
| CENTRAL BUSINESS DISTRICT – GREEN  | 8AM – MIDNIGHT                            | 6 HOURS   | EVERYDAY 8AM TO MIDNIGHT- \$ 1.50                                                                              |  |
| SURFACE LOTS                       | 8AM – MIDNIGHT                            | 6 HOURS   | EVERYDAY 8AM TO MIDNIGHT - \$ 1.50                                                                             |  |
| GARAGES                            | 24 HOURS                                  | UNLIMITED | EVERYDAY ALL DAY - \$ 1.00                                                                                     |  |

## PARKING MANAGEMENT PLAN MEDIUM RETURN (APPROX. 15% LOWER HOURLY RATES)

| STREETS                               | EFFECTIVE METER<br>HOURS | METER TIME<br>LIMIT | METER RATE PER HOUR                                                                                                           |
|---------------------------------------|--------------------------|---------------------|-------------------------------------------------------------------------------------------------------------------------------|
| ATLANTIC AVENUE                       | 8AM – MIDNIGHT           | 2 HOURS             | MON-FRIDAY 8:00AM - 5:00PM - \$ 1.75<br>FRIDAY AFTER 5:00 UNTIL MIDNIGHT - \$ 3.00<br>SAT AND SUN 8:00AM TO MIDNIGHT- \$ 3.00 |
| CENTRAL BUSINESS<br>DISTRICT – PURPLE | 8AM – MIDNIGHT           | 4 HOURS             | EVERYDAY FROM 8:00AM -MIDNIGHT - \$ 1.75                                                                                      |
| CENTRAL BUSINESS<br>DISTRICT – GREEN  | 8AM – MIDNIGHT           | 6 HOURS             | EVERYDAY FROM 8:00AM TO MIDNIGHT - \$ 1.25                                                                                    |
| SURFACE LOTS                          | 8AM – MIDNIGHT           | 6 HOURS             | EVERYDAY FROM 8:00AM TO MIDNIGHT - \$ 1.25                                                                                    |
| GARAGES                               | 24 HOURS                 | UNLIMITED           | EVERYDAY ALL DAY - \$ 1.00 with first hour free                                                                               |

### PARKING MANAGEMENT PLAN – LOWEST RETURN (APPROX. 25% LOWER HOURLY RATES)

| STREETS                            | EFFECTIVE<br>METER HOURS | METER<br>TIME LIMIT | METER RATE PER HOUR                                                                                                         |
|------------------------------------|--------------------------|---------------------|-----------------------------------------------------------------------------------------------------------------------------|
| ATLANTIC AVENUE                    | 8AM – MIDNIGHT           | 2 HOURS             | MON-FRIDAY 8:00AM - 5:00PM - \$ 1.50<br>FRIDAY AFTER 5:00 UNTIL MIDNIGHT- \$2.75<br>SAT AND SUN 8:00AM TO MIDNIGHT- \$ 2.75 |
| CENTRAL BUSINESS DISTRICT – PURPLE | 8AM – MIDNIGHT           | 4 HOURS             | EVERYDAY FROM 8:00AM TO MIDNIGHT - \$1.50                                                                                   |
| CENTRAL BUSINESS DISTRICT – GREEN  | 8AM – MIDNIGHT           | 6 HOURS             | EVERYDAY FROM 8:00AM TO MIDNIGHT - \$ 1.25                                                                                  |
| SURFACE LOTS                       | 8AM – MIDNIGHT           | 6 HOURS             | EVERYDAY FROM 8:00AM TO MIDNIGHT - \$ 1.25                                                                                  |
| GARAGES                            | 24 HOURS                 | UNLIMITED           | EVERYDAY ALL DAY - \$ 1.00 with first hour free                                                                             |