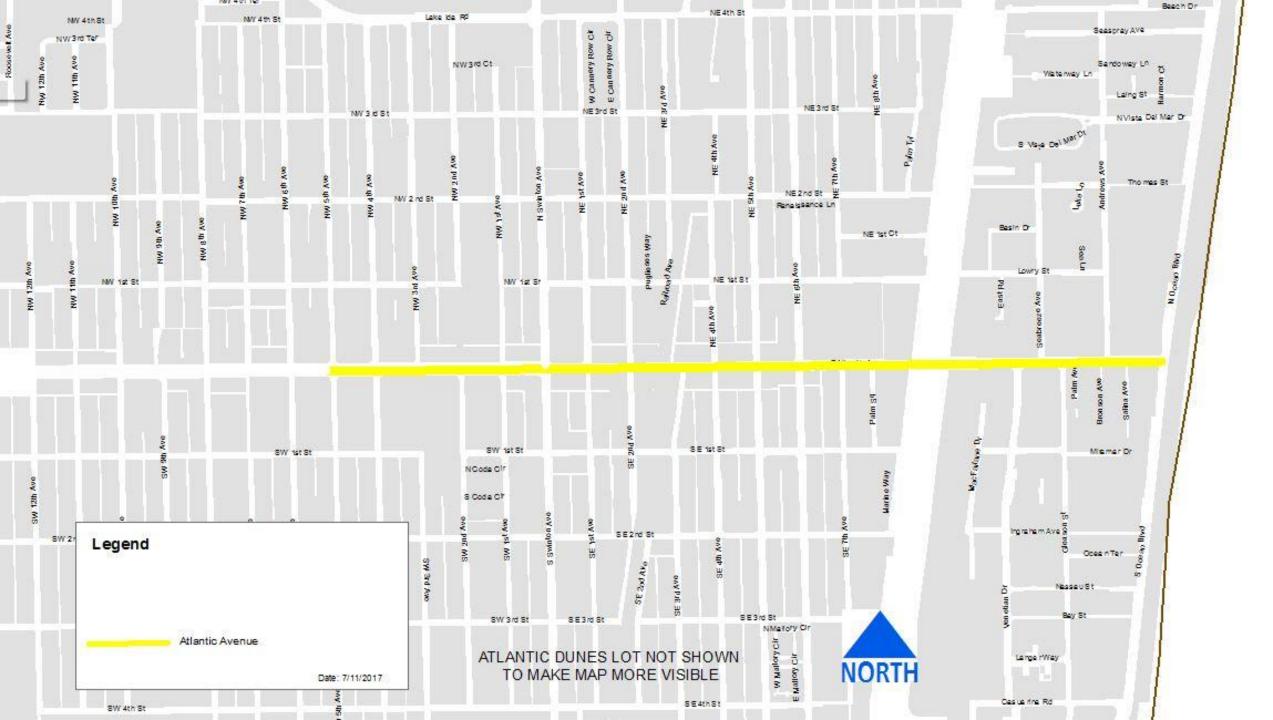

#### PARKING MANAGEMENT PLAN HIGHEST RETURN

| STREETS                            | EFFECTIVE METER METER TIME<br>HOURS LIMIT |           | METER RATE PER HOUR                                                                                            |  |
|------------------------------------|-------------------------------------------|-----------|----------------------------------------------------------------------------------------------------------------|--|
| ATLANTIC AVENUE                    | 8AM – MIDNIGHT                            | 2 HOURS   | MON-FRIDAY 8:00AM - 5:00PM - \$ 2.00<br>FRIDAY AFTER 5:00 - \$3.50<br>SAT AND SUN - 8:00AM - MIDNIGHT- \$ 3.50 |  |
| CENTRAL BUSINESS DISTRICT – PURPLE | 8AM – MIDNIGHT                            | 4 HOURS   | EVERYDAY 8AM TO MIDNIGHT - \$ 2.00                                                                             |  |
| CENTRAL BUSINESS DISTRICT – GREEN  | 8AM – MIDNIGHT                            | 6 HOURS   | EVERYDAY 8AM TO MIDNIGHT- \$ 1.50                                                                              |  |
| SURFACE LOTS                       | 8AM – MIDNIGHT                            | 6 HOURS   | EVERYDAY 8AM TO MIDNIGHT - \$ 1.50                                                                             |  |
| GARAGES                            | 24 HOURS                                  | UNLIMITED | EVERYDAY ALL DAY - \$ 1.00                                                                                     |  |