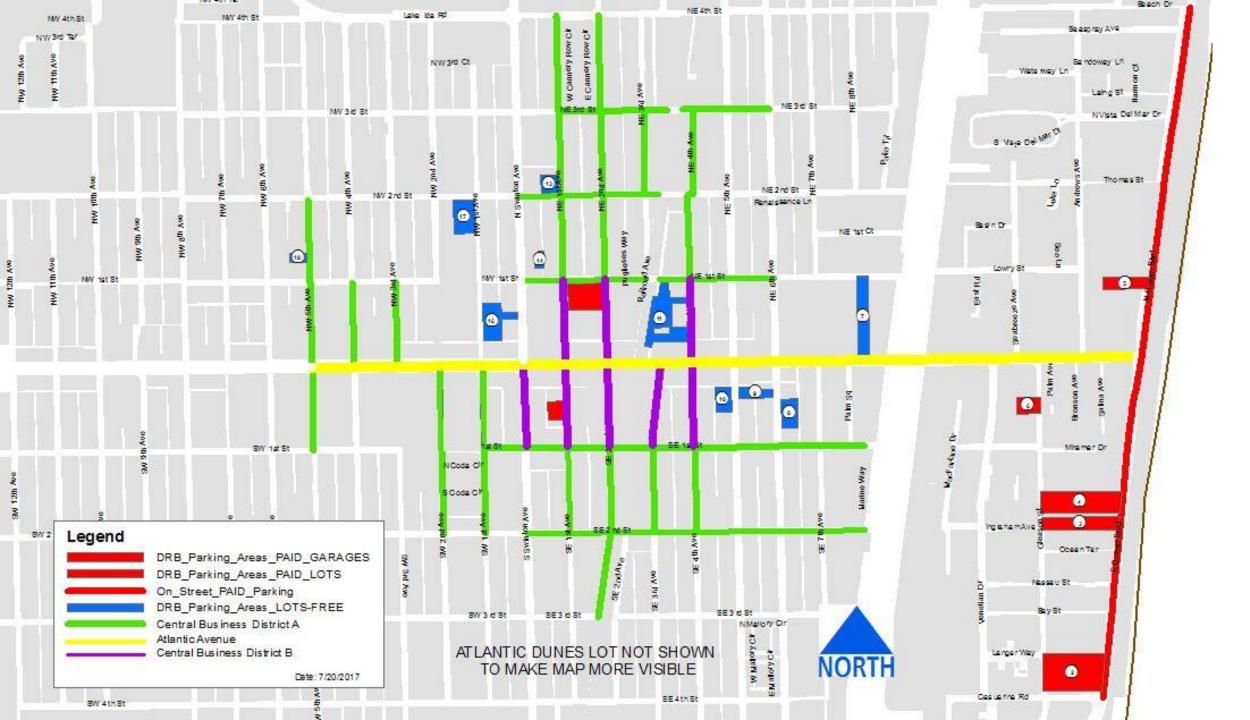

# PROPOSED PARKING MANAGEMENT PLAN

#### PARKING MANAGEMENT PLAN HIGHEST RETURN

| STREETS                            | EFFECTIVE METER METER TIME<br>HOURS LIMIT |           | METER RATE PER HOUR                                                                                            |  |
|------------------------------------|-------------------------------------------|-----------|----------------------------------------------------------------------------------------------------------------|--|
| ATLANTIC AVENUE                    | 8AM – MIDNIGHT                            | 2 HOURS   | MON-FRIDAY 8:00AM - 5:00PM - \$ 2.00<br>FRIDAY AFTER 5:00 - \$3.50<br>SAT AND SUN - 8:00AM - MIDNIGHT- \$ 3.50 |  |
| CENTRAL BUSINESS DISTRICT – PURPLE | 8AM – MIDNIGHT                            | 4 HOURS   | EVERYDAY 8AM TO MIDNIGHT - \$ 2.00                                                                             |  |
| CENTRAL BUSINESS DISTRICT – GREEN  | 8AM – MIDNIGHT                            | 6 HOURS   | EVERYDAY 8AM TO MIDNIGHT- \$ 1.50                                                                              |  |
| SURFACE LOTS                       | 8AM – MIDNIGHT                            | 6 HOURS   | EVERYDAY 8AM TO MIDNIGHT - \$ 1.50                                                                             |  |
| GARAGES                            | 24 HOURS                                  | UNLIMITED | EVERYDAY ALL DAY - \$ 1.00                                                                                     |  |