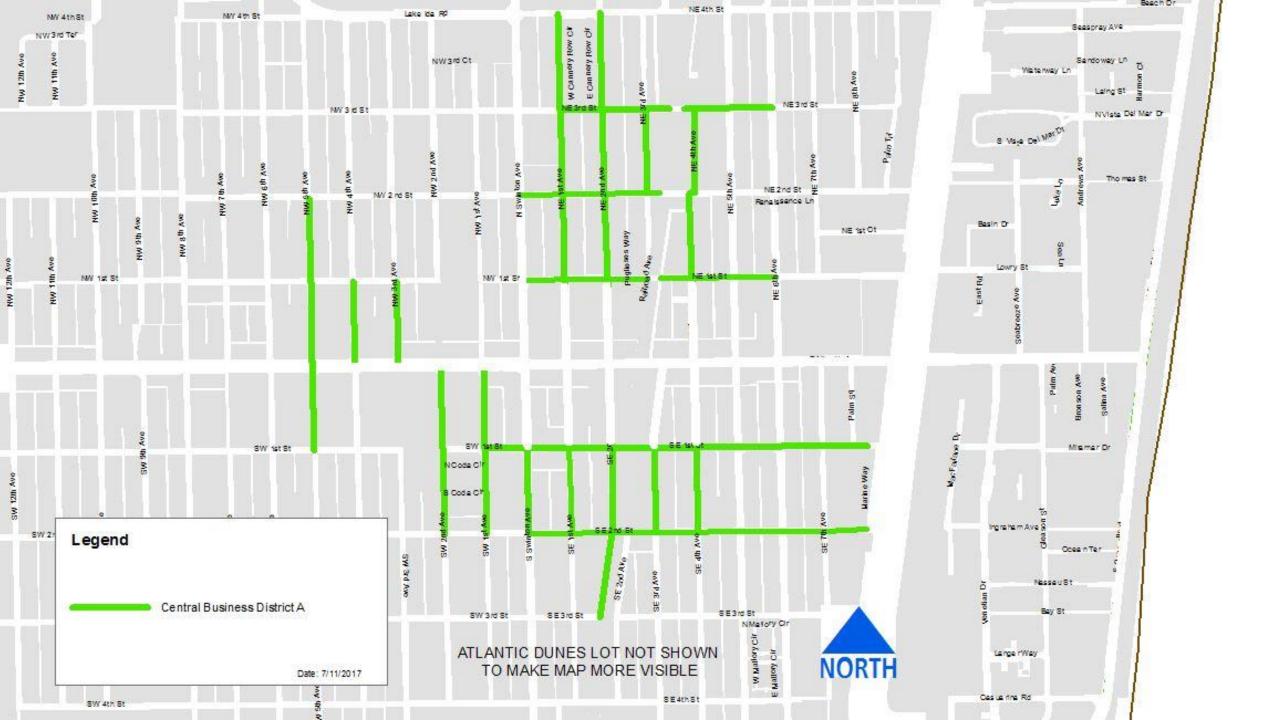

#### PARKING MANAGEMENT PLAN HIGHEST RETURN

| STREETS                            | EFFECTIVE METER METER TIME<br>HOURS LIMIT |           | METER RATE PER HOUR                                                                                            |  |
|------------------------------------|-------------------------------------------|-----------|----------------------------------------------------------------------------------------------------------------|--|
| ATLANTIC AVENUE                    | 8AM – MIDNIGHT                            | 2 HOURS   | MON-FRIDAY 8:00AM - 5:00PM - \$ 2.00<br>FRIDAY AFTER 5:00 - \$3.50<br>SAT AND SUN - 8:00AM - MIDNIGHT- \$ 3.50 |  |
| CENTRAL BUSINESS DISTRICT – PURPLE | 8AM – MIDNIGHT                            | 4 HOURS   | EVERYDAY 8AM TO MIDNIGHT - \$ 2.00                                                                             |  |
| CENTRAL BUSINESS DISTRICT – GREEN  | 8AM – MIDNIGHT                            | 6 HOURS   | EVERYDAY 8AM TO MIDNIGHT- \$ 1.50                                                                              |  |
| SURFACE LOTS                       | 8AM – MIDNIGHT                            | 6 HOURS   | EVERYDAY 8AM TO MIDNIGHT - \$ 1.50                                                                             |  |
| GARAGES                            | 24 HOURS                                  | UNLIMITED | EVERYDAY ALL DAY - \$ 1.00                                                                                     |  |

## PARKING MANAGEMENT PLAN MEDIUM RETURN (APPROX. 15% LOWER HOURLY RATES)

| STREETS                               | EFFECTIVE METER<br>HOURS | METER TIME<br>LIMIT | METER RATE PER HOUR                                                                                                           |
|---------------------------------------|--------------------------|---------------------|-------------------------------------------------------------------------------------------------------------------------------|
| ATLANTIC AVENUE                       | 8AM – MIDNIGHT           | 2 HOURS             | MON-FRIDAY 8:00AM - 5:00PM - \$ 1.75<br>FRIDAY AFTER 5:00 UNTIL MIDNIGHT - \$ 3.00<br>SAT AND SUN 8:00AM TO MIDNIGHT- \$ 3.00 |
| CENTRAL BUSINESS<br>DISTRICT – PURPLE | 8AM – MIDNIGHT           | 4 HOURS             | EVERYDAY FROM 8:00AM -MIDNIGHT - \$ 1.75                                                                                      |
| CENTRAL BUSINESS<br>DISTRICT – GREEN  | 8AM – MIDNIGHT           | 6 HOURS             | EVERYDAY FROM 8:00AM TO MIDNIGHT - \$ 1.25                                                                                    |
| SURFACE LOTS                          | 8AM – MIDNIGHT           | 6 HOURS             | EVERYDAY FROM 8:00AM TO MIDNIGHT - \$ 1.25                                                                                    |
| GARAGES                               | 24 HOURS                 | UNLIMITED           | EVERYDAY ALL DAY - \$ 1.00 with first hour free                                                                               |

### PARKING MANAGEMENT PLAN – LOWEST RETURN (APPROX. 25% LOWER HOURLY RATES)

| STREETS                            | EFFECTIVE<br>METER HOURS | METER<br>TIME LIMIT | METER RATE PER HOUR                                                                                                         |
|------------------------------------|--------------------------|---------------------|-----------------------------------------------------------------------------------------------------------------------------|
| ATLANTIC AVENUE                    | 8AM – MIDNIGHT           | 2 HOURS             | MON-FRIDAY 8:00AM - 5:00PM - \$ 1.50<br>FRIDAY AFTER 5:00 UNTIL MIDNIGHT- \$2.75<br>SAT AND SUN 8:00AM TO MIDNIGHT- \$ 2.75 |
| CENTRAL BUSINESS DISTRICT – PURPLE | 8AM – MIDNIGHT           | 4 HOURS             | EVERYDAY FROM 8:00AM TO MIDNIGHT - \$1.50                                                                                   |
| CENTRAL BUSINESS DISTRICT – GREEN  | 8AM – MIDNIGHT           | 6 HOURS             | EVERYDAY FROM 8:00AM TO MIDNIGHT - \$ 1.25                                                                                  |
| SURFACE LOTS                       | 8AM – MIDNIGHT           | 6 HOURS             | EVERYDAY FROM 8:00AM TO MIDNIGHT - \$ 1.25                                                                                  |
| GARAGES                            | 24 HOURS                 | UNLIMITED           | EVERYDAY ALL DAY - \$ 1.00 with first hour free                                                                             |